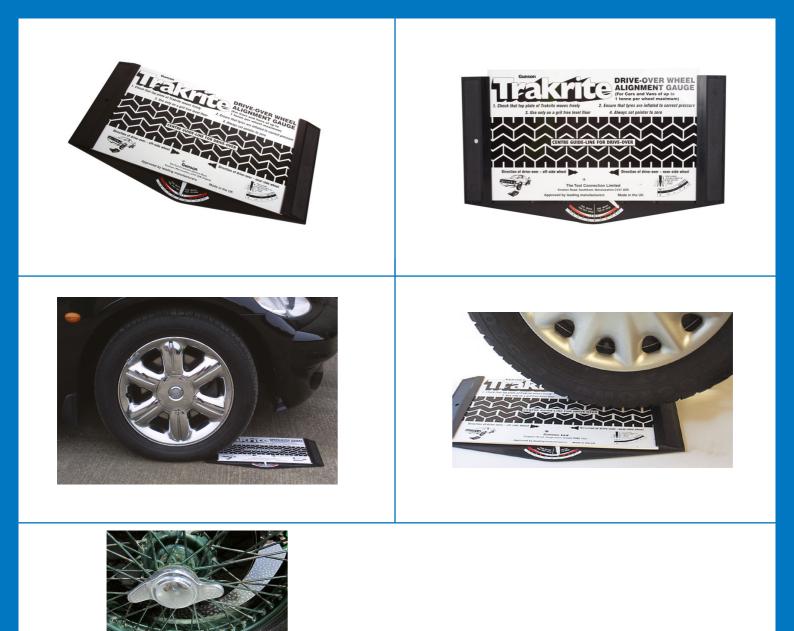

## **Trakrite Wheel Alignment Gauge**

Trakrite is the simplest, most accurate device for checking the wheel alignment of cars, light commercial and vintage vehicles. Properly aligned wheels improve a car's handling, safety and fuel economy and reduce tyre wear. Trakrite makes it is easy to check wheel tracking. Simply drive slowly over the ramp, with the wheels in their straight ahead position and the roller mounted top plate will move to show any toe-in or toe-out issues. The dial indicator is easy to read and clearly shows the degree of any misalignment. Tracking angles can also be modified to obtain a specific handling characteristic, which can be useful for motorsport and off-road applications. An essential tool for simple and accurate wheel alignment checks and maintenance. Suitable for the professional user, fleet operator or private motorist.

## Additional Information

- Checks the alignment of steering wheels on cars and light commercial vehicles.
- Easy and simple to operate with no technical knowledge needed. Tests accuracy in only 5 minutes.
- A roller bearing platform over which one front wheel is slowly driven with the wheels in their straight ahead position. •
- Can be used to track both front drive wheels and rear wheels.
- · Weight: 1kg; width: 270mm; length: 470mm; height: 20mm.